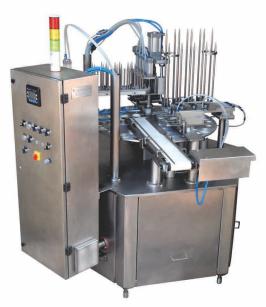

## Ice Cream Cup Filling Machine Rotary Model : IC4 PS Cups

## **Basic Function**

- > Automatic Cup Release
- > Sensing
- > Filling
- > Automatic lid placing
- > Ejecting

\*Customisations for additional stations are possible.

| Machine Type       | Rotary , 4 head filling, 4 track with single indexing (ratchet type) and (servo driven cam indexing type - optional) |
|--------------------|----------------------------------------------------------------------------------------------------------------------|
| Product            | Ice cream                                                                                                            |
| Application        | To fill and pack ice cream in cups                                                                                   |
| Output Capacity    | 1400 to 12000 pcs / hour of 50-ml or 100-ml paper/plastic cup                                                        |
| Filling            | By continuous freezer / ingredient fruit feeder                                                                      |
| Filling Quantity   | 50 to 100 ml cups                                                                                                    |
| Filling Accuracy   | Depends upon the consistency of the output of the continuous freezer                                                 |
| PLC & HMI          | Allen Bradley Make                                                                                                   |
| Pneumatic Parts    | Festo                                                                                                                |
| Power requirement  | 1.0 kw                                                                                                               |
| Air supply         | Approximately 1500-liter/minute at 6 bar                                                                             |
| Base Structure     | S.S. square pipe                                                                                                     |
| Side guard & Panel | S.S. 304                                                                                                             |
| Contact parts      | Food grade material or S.S. 304                                                                                      |
| Base               | Adjustable Ballfeet                                                                                                  |