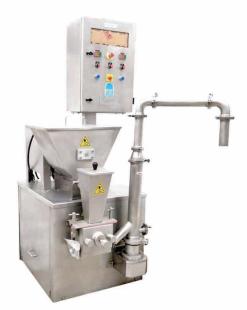

## Ingredient Fruit Feeder Rotary Model : IFF 100 to 1200

## **Basic Function**

- > Feeding of ingredients from hopper to rotor.
- > Injection of ingredient to ice cream in rotor body.
- > Evenly mixing of ingredients with ice cream in mixer.
- > Ice cream output with mixed ingredients.

| Machine Type            | Rotor Blade Type, with 3 separate variable frequency drives for feeder, rotor and mixer. |
|-------------------------|------------------------------------------------------------------------------------------|
| Application             | To add Dry / Wet Ingredients to the ice cream flow.                                      |
| Output Capacity         | Varies from 100 lph to 2000 lph based on selected model.                                 |
| Ice cream flow          | By continuous freezer.                                                                   |
| <b>Frequency Drives</b> | Allen Bradley Make.                                                                      |
| Power requirement       | 1.5 kw                                                                                   |
| Electrical Supply       | 3 phase with earthing and neutral.                                                       |
| Base Structure          | S.S. square pipe                                                                         |
| Side guard & Panel      | S.S. 304                                                                                 |
| Contact parts           | Food grade material or S.S. 304                                                          |
| Base                    | 2 lockable + 2 non lockable castor wheels.                                               |