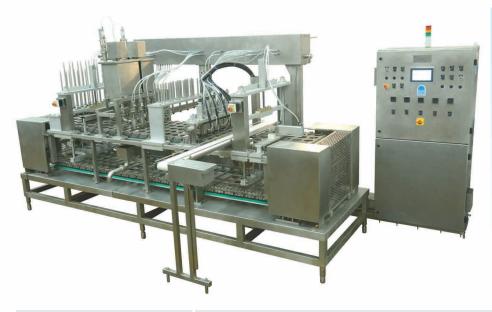

## **Curd Cup Filling Linear Machine**Rotary Model: LF5

## **Basic Function**

- > Automatic cup Release
- > Sensing
- > Filling
- > Automatic Foil / Lid Placing
- > Heat Sealing
- > Ejecting
- \*Customisations for additional stations are possible

| Machine Type       | Fully Automatic , Linear Machine , 5 Head Type , single indexing ( Servo Driven ), with ethernet controlled Solenoid valve system |
|--------------------|-----------------------------------------------------------------------------------------------------------------------------------|
| Product            | Curd / Lassi ( Freely flowable )                                                                                                  |
| Application        | To fill and seal freely flowable products in cups                                                                                 |
| Output Capacity    | 6000 pcs/hr fix speed all sizes                                                                                                   |
| Filling            | By gravity                                                                                                                        |
| Filling Accuracy   | +- 1% of filling volume                                                                                                           |
| Filling Quantity   | 50 to 500 gm cups                                                                                                                 |
| Rounded cup diam.  | Maximum 95-mm                                                                                                                     |
| Round Cup Height   | Maximum 125-mm                                                                                                                    |
| PLC & HMI          | Allen Bradley Make                                                                                                                |
| Pneumatic Parts    | Festo                                                                                                                             |
| Power requirement  | 6 kw                                                                                                                              |
| Air supply         | Approximately 2000-liter/min at 7 bar Working Pressure                                                                            |
| Base Structure     | S.S. square pipe                                                                                                                  |
| Side guard & Panel | S.S. 304                                                                                                                          |
| Contact parts      | Food grade material or S.S. 304                                                                                                   |
| Base               | Adjustable Ballfeet                                                                                                               |