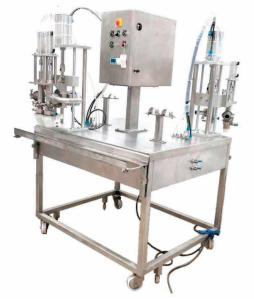

## Ice cream Tub Filling Semi Automatic Machine Rotary Model : STFP

## **Basic Function**

- > Chocolate spray
- > Filling
- > Chocolate topping
- > Dry nut topping Manual
- > Lid Placing Manual
- > Cone crimping

\*Customisations for additional stations are possible.

| Machine Type       | Semi Automatic Table Type                                |
|--------------------|----------------------------------------------------------|
| Product            | Ice cream                                                |
| Application        | To fill ice cream in to tubs as per requirement          |
| Output Capacity    | Up to 720 Tub/hr                                         |
| Filling            | By continuous freezer                                    |
| Filling Accuracy   | Depends on the output of continuous freezer              |
| Ingredient Size    | 8 x 8 x 8 mm for better distribution                     |
| PLC                | Crouzet                                                  |
| Pneumatic Parts    | Festo                                                    |
| Power requirement  | 0.3 kw                                                   |
| Air supply         | Approximately 100-liter/minute at 6 bar at maximum speed |
| Base Structure     | S.S. square pipe                                         |
| Side guard & Panel | S.S. 304                                                 |
| Contact parts      | Food grade material or S.S. 304                          |
| Base               | Adjustable Ballfeet                                      |
|                    |                                                          |